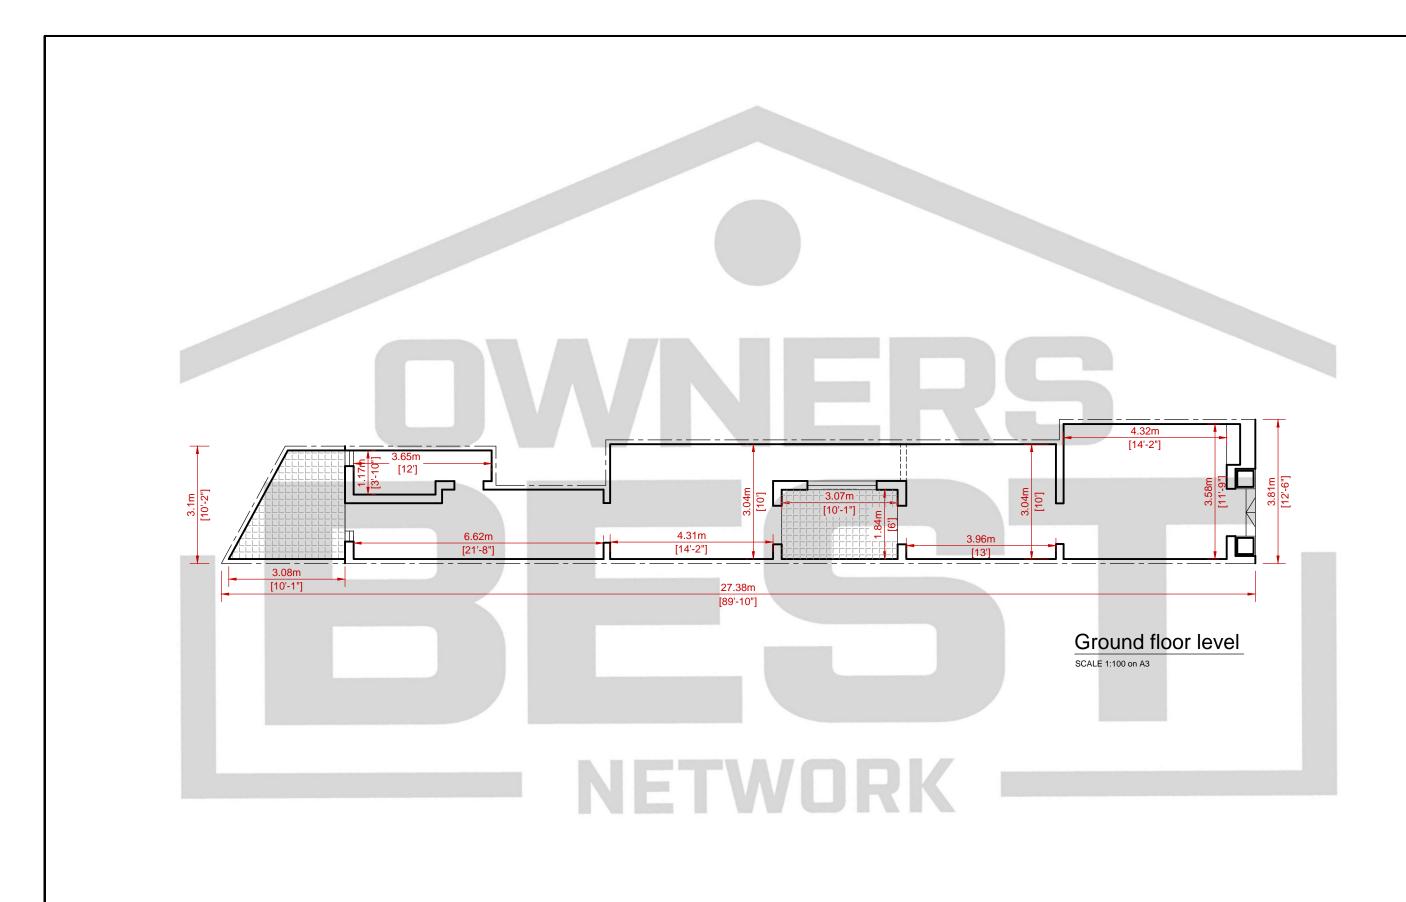

Disclaimer: These preliminary drawings are the property of Owners Best and the information provided is only for indicative guidance on the present property layout.

**Owners Best** 

| Property Address: Triq Guze D'Amato, Paola |                  | Total Internal area: c. 71.5 sq m   | External area: c. 13.5 sq m |  |
|--------------------------------------------|------------------|-------------------------------------|-----------------------------|--|
| Reference: 700144                          | Date: 27/09/2016 | Total Ground Floor area: c. 85 sq m | Page: 1 of 1                |  |