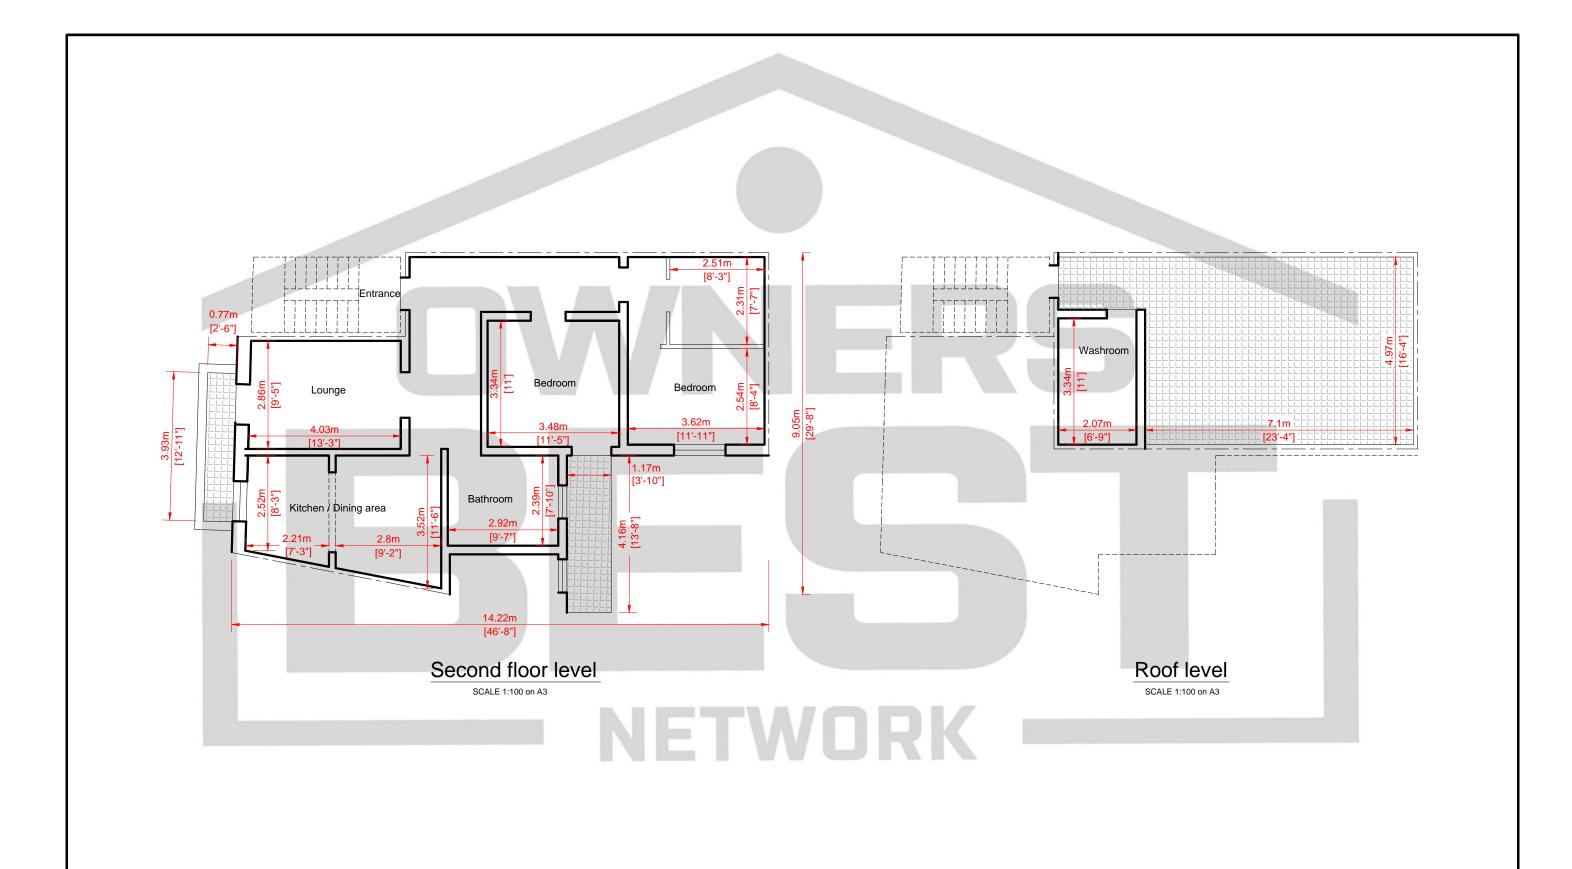

Disclaimer: These preliminary drawings are the property of Owners Best and the information provided is only for indicative guidance on the present property layout.

**Owners Best** 

| Property Address: Triq Emmanuel Attard, Santa Venera |                  | Internal area: c. 100.8 sq m (2 flrs) External area: c. 50.7 sq m (2 flrs) |              |  |
|------------------------------------------------------|------------------|----------------------------------------------------------------------------|--------------|--|
| Reference: 700115                                    | Date: 02/09/2016 | Total Second Floor area: c. 101.5 sq m                                     | Page: 1 of 1 |  |