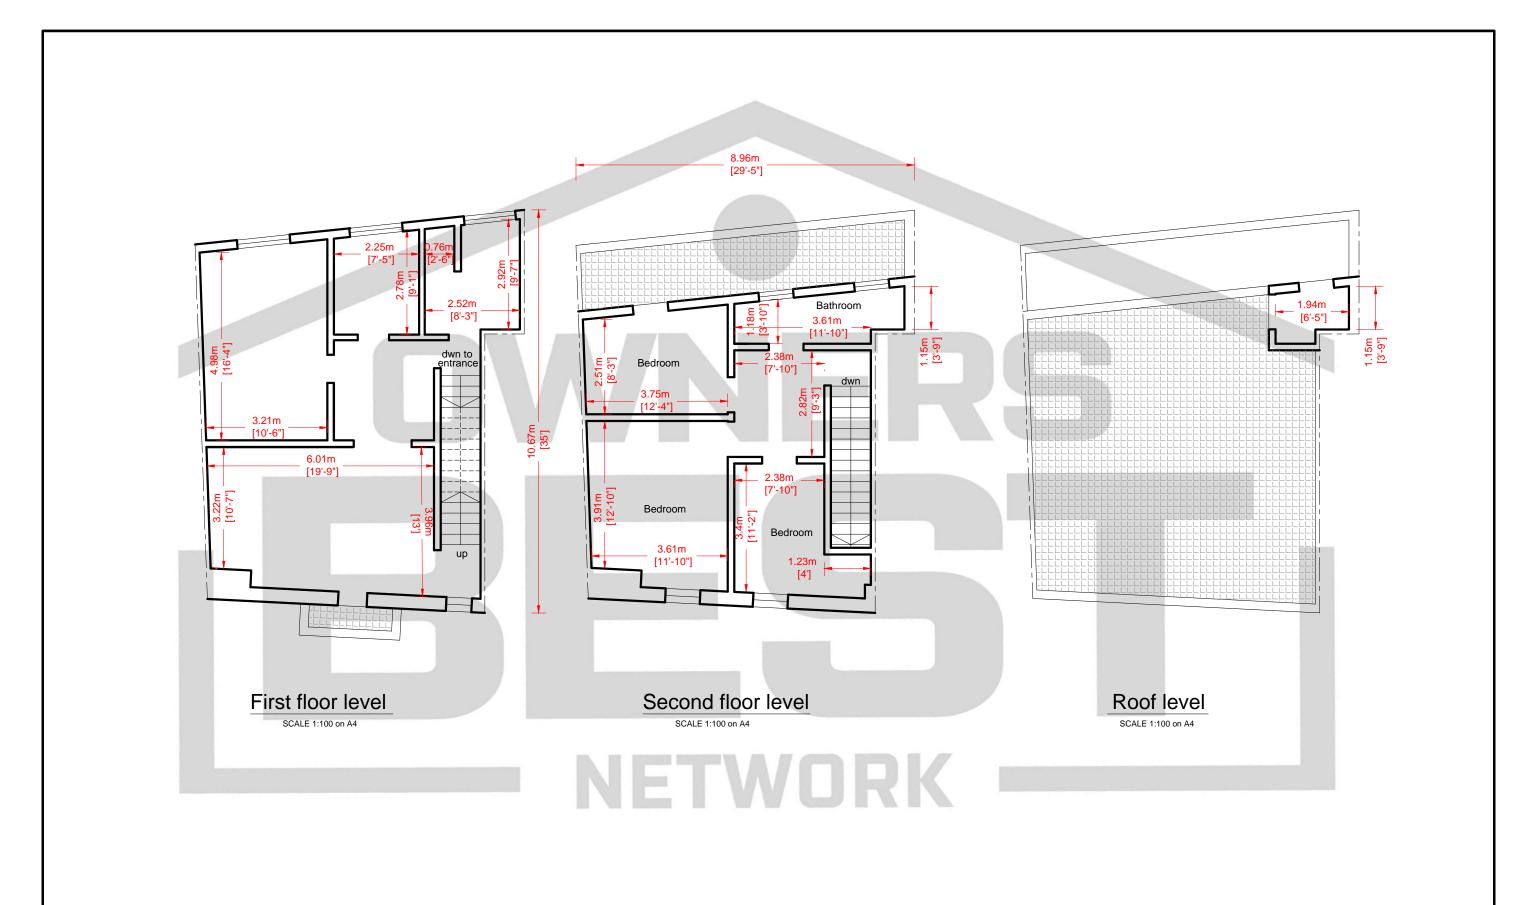

Disclaimer: These preliminary drawings are the property of Owners Best and the information provided is only for indicative guidance on the present property layout.

**Owners Best** 

| Property Address: Triq Zimelli, Hamrun |                  | Internal area: c. 147.1 sq m         | External area: c. 17.9 sq m (2flrs) |  |
|----------------------------------------|------------------|--------------------------------------|-------------------------------------|--|
| Reference: 700121                      | Date: 30/08/2016 | Total First Floor area: c. 80.5 sq m | Page: 1 of 1                        |  |