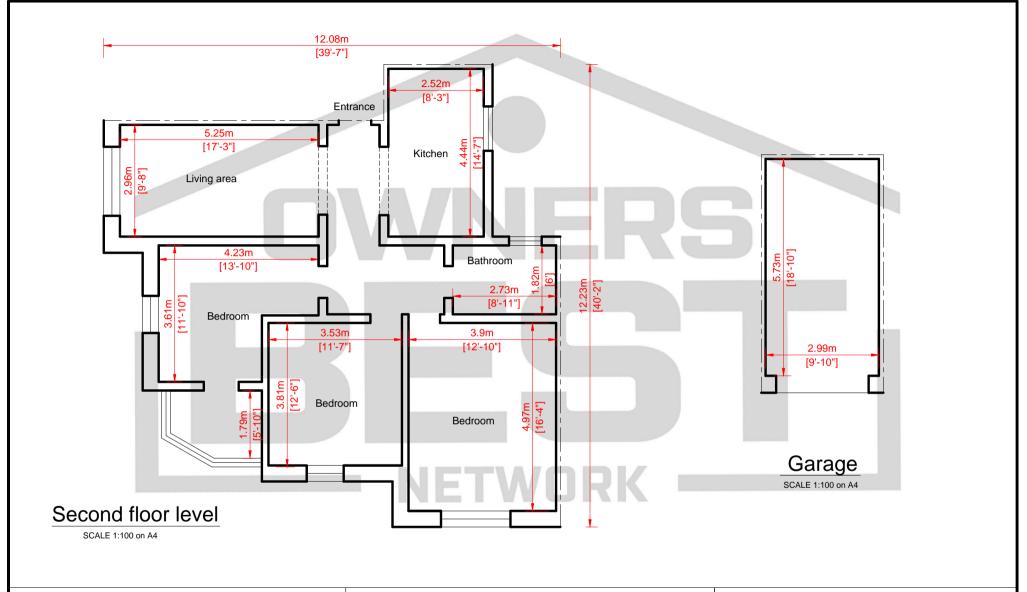

| Owners Best                                                                                                                                                                                                                                                                                                                                                                                                                                                                                                                                                                                                                                                                                                                                                                                                                                                                                                                                                                                                                                                                                                                                                                                                                                                                                                                                                                                                                                                                                                                                                                                                                                                                                                                                                                                                                                                                                                                                                                                                                                                                                                                    | Date: 16/10/2017                            | Ref: | 700339 |
|--------------------------------------------------------------------------------------------------------------------------------------------------------------------------------------------------------------------------------------------------------------------------------------------------------------------------------------------------------------------------------------------------------------------------------------------------------------------------------------------------------------------------------------------------------------------------------------------------------------------------------------------------------------------------------------------------------------------------------------------------------------------------------------------------------------------------------------------------------------------------------------------------------------------------------------------------------------------------------------------------------------------------------------------------------------------------------------------------------------------------------------------------------------------------------------------------------------------------------------------------------------------------------------------------------------------------------------------------------------------------------------------------------------------------------------------------------------------------------------------------------------------------------------------------------------------------------------------------------------------------------------------------------------------------------------------------------------------------------------------------------------------------------------------------------------------------------------------------------------------------------------------------------------------------------------------------------------------------------------------------------------------------------------------------------------------------------------------------------------------------------|---------------------------------------------|------|--------|
|                                                                                                                                                                                                                                                                                                                                                                                                                                                                                                                                                                                                                                                                                                                                                                                                                                                                                                                                                                                                                                                                                                                                                                                                                                                                                                                                                                                                                                                                                                                                                                                                                                                                                                                                                                                                                                                                                                                                                                                                                                                                                                                                | Total Floor area: c. 110.4 sq m (flat only) |      |        |
| Property address : Triq Wied in-Noqor, Hal Farrug, Luqa                                                                                                                                                                                                                                                                                                                                                                                                                                                                                                                                                                                                                                                                                                                                                                                                                                                                                                                                                                                                                                                                                                                                                                                                                                                                                                                                                                                                                                                                                                                                                                                                                                                                                                                                                                                                                                                                                                                                                                                                                                                                        | Garage area: 20.3 sqm                       |      |        |
| District The self-state described as the self-state of Course Destruction and the information of the self-state of the s |                                             |      |        |